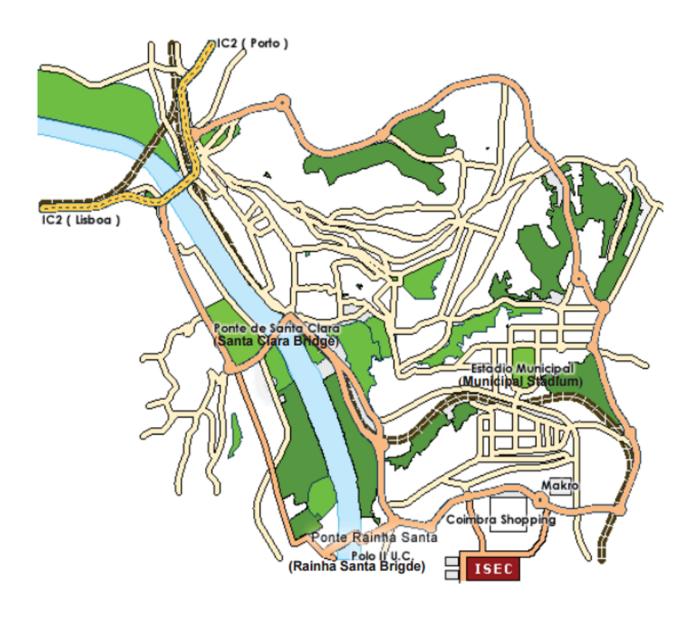

ard highest percentage of employment of its bachelors and masters.

# MASTER COURSES

- Biomedical Instrumentation
- Civil Engineering
- Electromechanical Engineering
- Electrical Engineering
- Engineering and Industrial Management
- Engineering and Management of Physical Assets
- Mechanical Engineering
- Informatics Engineering
- Erasmus Mundus Master in Sustainable Transportation and Electrical Power Systems
- Smart and Sustainable Cities

# BACHELOR COURSES

- Bioengineering
- Biomedical Engineering-Branch of Bioelectronics
- Civil Engineering
- · Electromechanical Engineering
- Electrical Engineering
- Engineering and Industrial Management
- · Informatics Engineering
- · Mechanical Engineering
- Computer Science (European Course)
- Sustainable City Management

ISEC.PT

# **LOCATION**



# **CONTACTS**

## ri@isec.pt

ISEC | INSTITUTO SUPERIOR DE ENGENHARIA DE COIMBRA RUA PEDRO NUNES | 3030-199 COIMBRA +351 239 790 200